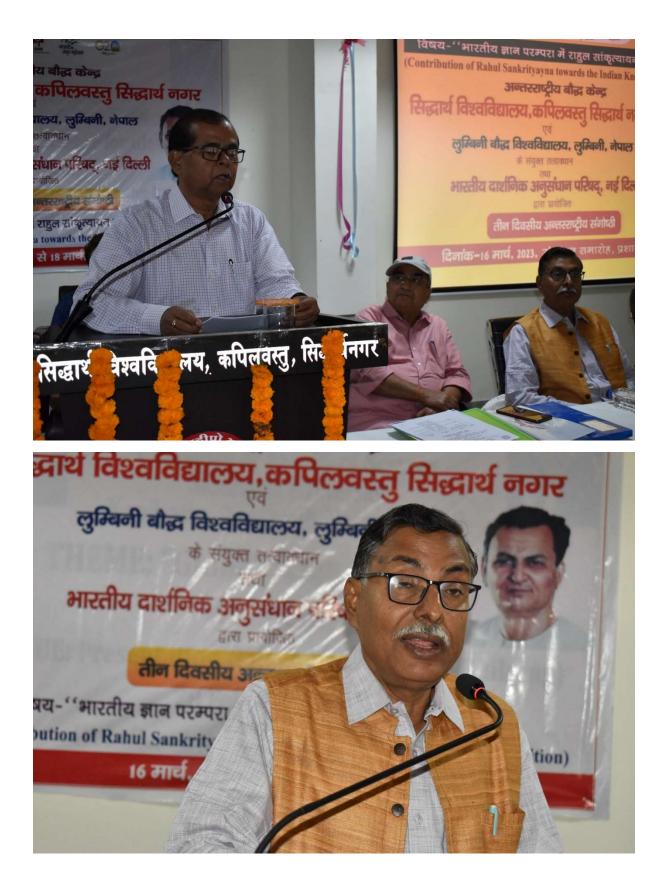

Manuscripts provided through the Siddharth University Knowledge Hub (SUKH) portal

A 3-Days National Seminar on "Bharteeya Gyan Parampara me Rahul Sankrityan ka Yogdan" was organized from 16 March to 18 March 2024 by the Shodhpeeth in collabouration with Indian Council for Philosophical Research (ICPR) and Lumbini Bauddh University, Lumbini, Nepal. The Seminar was a huge success and enlightened the participant about the works and vision of eminent Budhhist scholar Rahul Sankrityayan.