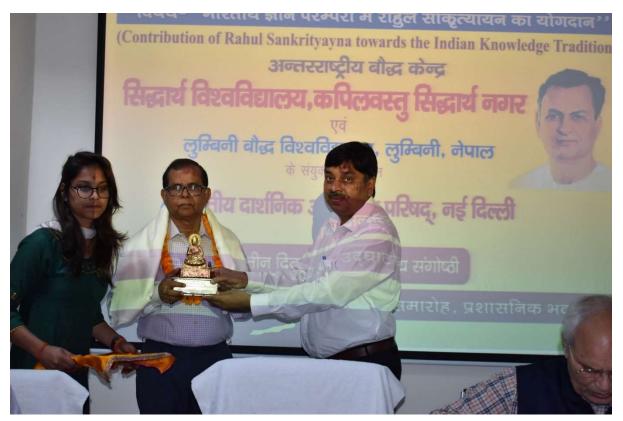

Manuscripts provided through the Siddharth University Knowledge Hub (SUKH) portal

A 3-Days National Seminar on "Bharteeya Gyan Parampara me Rahul Sankrityan ka Yogdan" was organized from 16 March to 18 March 2024 by the Shodhpeeth in collabouration with Indian Council for Philosophical Research (ICPR) and Lumbini Bauddh University, Lumbini, Nepal. The Seminar was a huge success and enlightened the participant about the works and vision of eminent Budhhist scholar Rahul Sankrityayan.